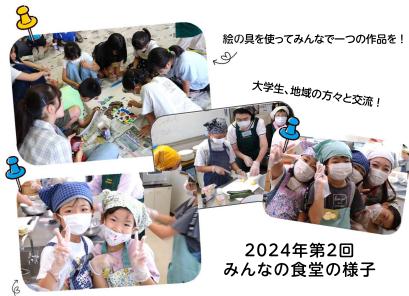

### みんなの食堂とは..

わたしたちCDPは、大学生・地域の方々と 交流しながら、食べること・作ることを大切 にしたプログラムを行っています。 「みんなの食堂」は、わたしたちと遠藤地区 社会福祉協議会が協力して開催しており、 子どもたちに野菜の収穫体験や 調理体験・見学等を通して、 生きる力を育んでもらいたいと 考えています。